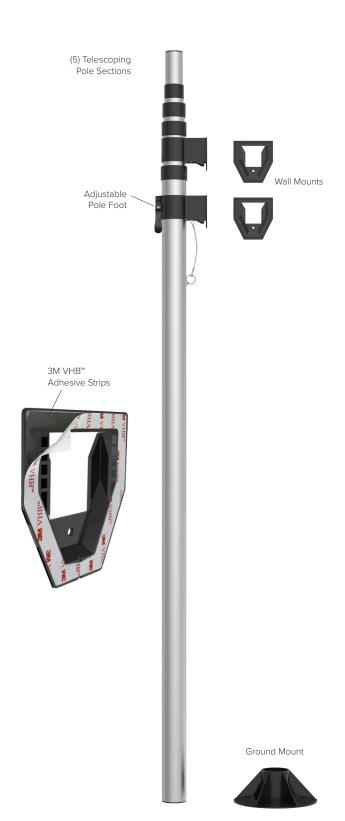

## Description

The 25-ft. Antenna Mounting Pole is designed for mounting pole-compatible antennas in outdoor applications. The pole is specifically designed for use with parked RVs but can also be used for mounting outdoor antennas alongside buildings. The pole is not free standing and must be mounted to a vertical structure. Depending on how the five, telescoping sections are twist-locked in place, the antenna pole can be configured to any height between 6 ft. and 25 ft.

Using the included 3M VHB™ adhesive strips, the pole's mounting hardware can be attached to the side of an RV or building structure. The side surface must be clean and flat for the pole to be securely mounted.